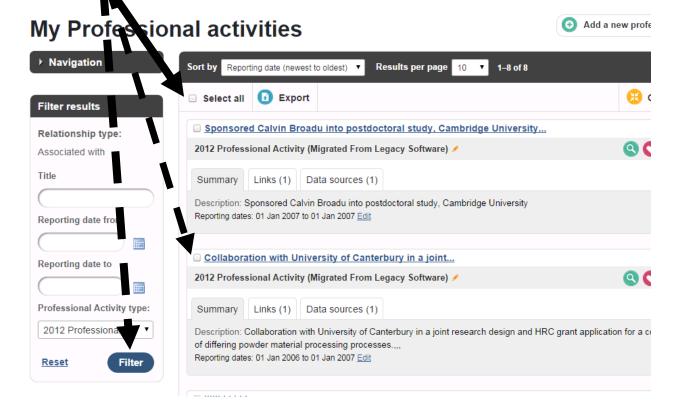

## **EXPORT OPTION TWO: APPLYING FILTERS**

Either, click the 'Select All' tick box

OR

click the tick boxes beside the
Professional Activities you want
included

OR

Apply Filters