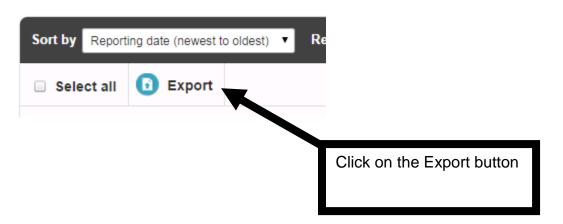

You can export specific Professional Activity categories by clicking on a link, or...

...you can export a copy of all your Professional Activities by clicking on the export link at the bottom of the list

## My Professional

Place a tick in the 'selected items only' check box

Export rofessional activities 

Export this list ( selected items only)

Export to PDF (APA6)

Export to Word (APA6)

And then chose one of these export selections