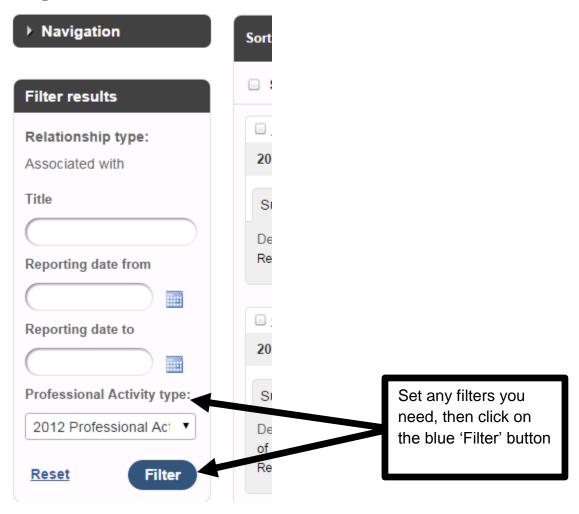

## **EXPORT OPTION TWO: APPLYING FILTERS**

Either, click the 'Select All' tick box

OR

click the tick boxes beside the
Professional Activities you want
included

OR

Apply Filters